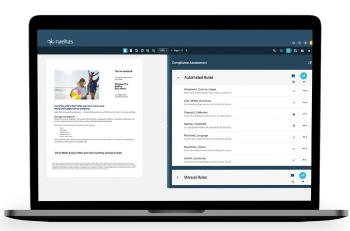

Intelligent Reviews empowers reviewers to intelligently assess content at its source by combining the power of AI and a centralized Compliance Repository, reducing risk and increasing productivity.

#### **SOLUTION OVERVIEW**

- · Automated assessments that keep getting smarter through Al
- A single workflow for all approvals
- Visual annotations and change requests
- Pixel-by-pixel and word-for-word document comparisons